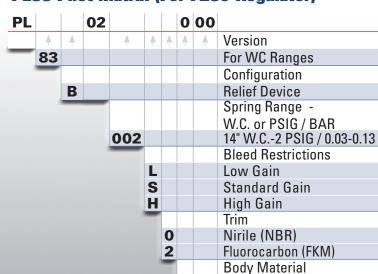

# **PL83 Pilot Regulator**

The PL83 is a low pressure unit for the inches of water column spring ranges of the 2" F289 and is a high bleed restriction pilot.

The gain options of low, medium and high allow for the lowest build ups and fastest response time - high gain being the fastest.



Belgas



0

Aluminum

#### **PL83 Pilot Matrix (For F289 Regulator)**

### **PL83 Dimensions**



### **PL83 Parts**

| ltem | Description               |
|------|---------------------------|
| 1    | Tamperproof Nut           |
| 2    | Adjustment Screw Assembly |
| 3    | Spring Guide              |
| 4    | Range Spring              |
| 5    | Diaphragm Assembly        |
| 6    | Stem Guide                |
| 7    | Gasket                    |
| 8    | Restrictor Screw          |
| 9    | 0-Ring                    |
| 10   | Bottom Plug               |
| 11   | Body                      |
| 12   | Exhaust Filter            |
| 13   | Bonnet                    |
| 14   | Build Screws (Not Shown)  |

### **Replacement Parts**

| Range Springs      |             |  |  |
|--------------------|----