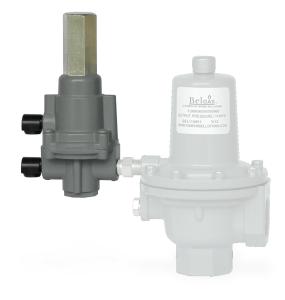

# **PL83 Pilot Regulator**

The PL83 is a low pressure unit for the inches of water column spring ranges of the 2" F289 and is a high bleed restriction pilot.

The gain options of low, medium and high allow for the lowest build ups and fastest response time - high gain being the fastest.