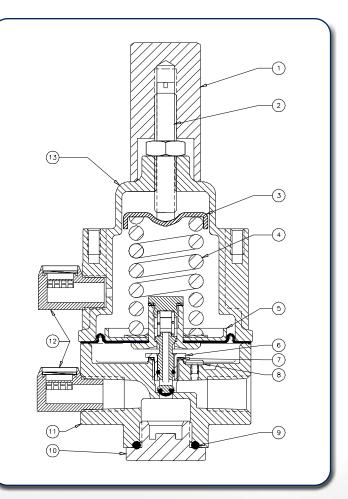

### **PL83 Parts**

| ltem | Description               |
|------|---------------------------|
| 1    | Tamperproof Nut           |
| 2    | Adjustment Screw Assembly |
| 3    | Spring Guide              |
| 4    | Range Spring              |
| 5    | Diaphragm Assembly        |
| 6    | Stem Guide                |
| 7    | Gasket                    |
| 8    | Restrictor Screw          |
| 9    | 0-Ring                    |
| 10   | Bottom Plug               |
| 11   | Body                      |
| 12   | Exhaust Filter            |
| 13   | Bonnet                    |
| 14   | Build Screws (Not Shown)  |