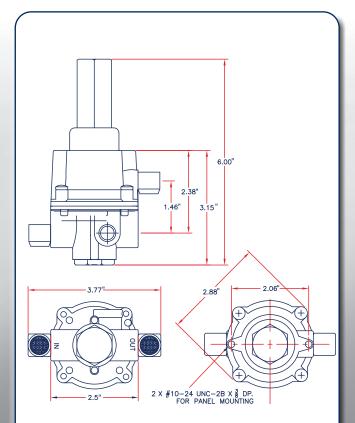

# **PL83 Pilot Regulator**

The PL83 is a low pressure unit for the inches of water column spring ranges of the 2" F289 and is a high bleed restriction pilot.

The gain options of low, medium and high allow for the lowest build ups and fastest response time - high gain being the fastest.



Belgas



0

Aluminum

#### **PL83 Pilot Matrix (For F289 Regulator)**

### **PL83 Dimensions**



### **PL83 Parts**

| ltem | Description               |
|------|---------------------------|
| 1    | Tamperproof Nut           |
| 2    | Adjustment Screw Assembly |
| 3    | Spring Guide              |
| 4    | Range Spring              |
| 5    | Diaphragm Assembly        |
| 6    | Stem Guide                |
| 7    | Gasket                    |
| 8    | Restrictor Screw          |
| 9    | 0-Ring                    |
| 10   | Bottom Plug               |
| 11   | Body                      |
| 12   | Exhaust Filter            |
| 13   | Bonnet                    |
| 14   | Build Screws (Not Shown)  |

### **Replacement Parts**

| Range Springs      |             |  |  |
|--------------------|-------------|--|--|
| 14" W.C2 PSIG      | 655-749-000 |  |  |
| Diaphragm Assembly |