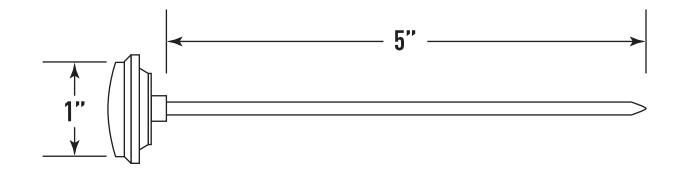

# **Product Dimensions**

# **Pocket Test Thermometer**

Analog

Marsh Instruments Pocket Thermometers have a 1" dial, 304 stainless steel hermetically sealed case, 304 stainless steel 0.4mm diameter 5" long stem, and a plastic lens. The accuracy of 1.5% of scale range. Each unit comes with a protective case with stainless steel clip that allows it to be safely carried in your pocket.

## Dial Size(s)

1" Face (25 mm) Case

304 Stainless Steel

Bezel

N/A

Stem

5" Stainless Steel

Movement